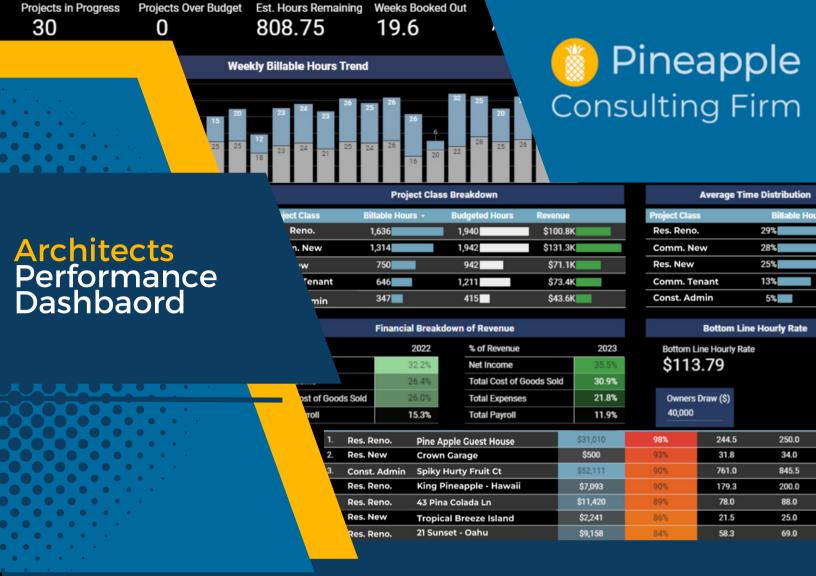

## What is it?

The dashboard is a visual representation of each project's progress. It helps track individual projects and shows trends over time. The dashboard gives peace of mind when managing multiple complex projects at once and it also improves client relationships by instilling confidence that each project will be completed on time and on budget!

## Key Features

- View metrics like revenue, gross margin, billable hours, hours worked vs budgeted, financial performance, hourly rates, etc. all in one place
- hourly rates, etc. all in one place
  Automated and works seamlessly with QuickBooks and most project estimation / time-tracking software
- Less worry about going over budget and leaving earned revenue on the table
- Greater insight, transparency, and accuracy on project timelines and budget usage